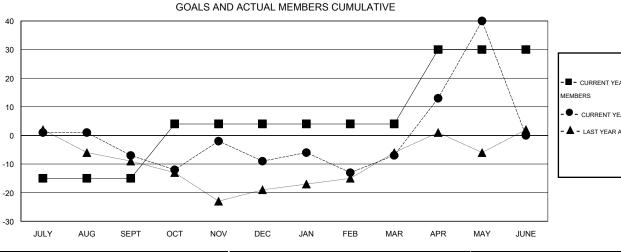

## **LOCATION ALBERTA**

 $\mathsf{GMT}\;\mathsf{CA}\;2$ 

| Clubs                 |                  |                     |                            |                             | Members               |                    |                            |                              |                             |
|-----------------------|------------------|---------------------|----------------------------|-----------------------------|-----------------------|--------------------|----------------------------|------------------------------|-----------------------------|
| RESULTS FOR 2013-2014 |                  |                     |                            |                             | RESULTS FOR 2013-2014 |                    |                            |                              |                             |
| QUARTER               | NEW CLUB<br>GOAL | ACTUAL NEW<br>CLUBS | ACTUAL<br>DROPPED<br>CLUBS | ACTUAL NET<br>GAIN/<br>LOSS | QUARTER               | NEW MEMBER<br>GOAL | ACTUAL TOTAL MEMBERS ADDED | ACTUAL<br>DROPPED<br>MEMBERS | ACTUAL NET<br>GAIN/<br>LOSS |
| JULY/AUG/SEPT         | 0                | 0                   | 0                          | 0                           | JULY/AUG/SEPT         | -15                | 24                         | 31                           | -7                          |
| OCT/NOV/DEC           | 1                | 0                   | 0                          | 0                           | OCT/NOV/DEC           | 19                 | 36                         | 38                           | -2                          |
| JAN/FEB/MAR           | 0                | 0                   | 0                          | 0                           | JAN/FEB/MAR           | 0                  | 34                         | 32                           | 2                           |
| APR/MAY/JUNE          | 1                | 1                   | 0                          | 1                           | APR/MAY/JUNE          | 26                 | 52                         | 5                            | 47                          |

### GOALS AND ACTUAL NEW CLUBS CUMULATIVE

| -■- CURRENT YEAR GOALS FOR NEW    |
|-----------------------------------|
| MEMBERS                           |
| - ● - CURRENT YEAR ACTUAL MEMBERS |

▲ - LAST YEAR ACTUAL MEMBERS